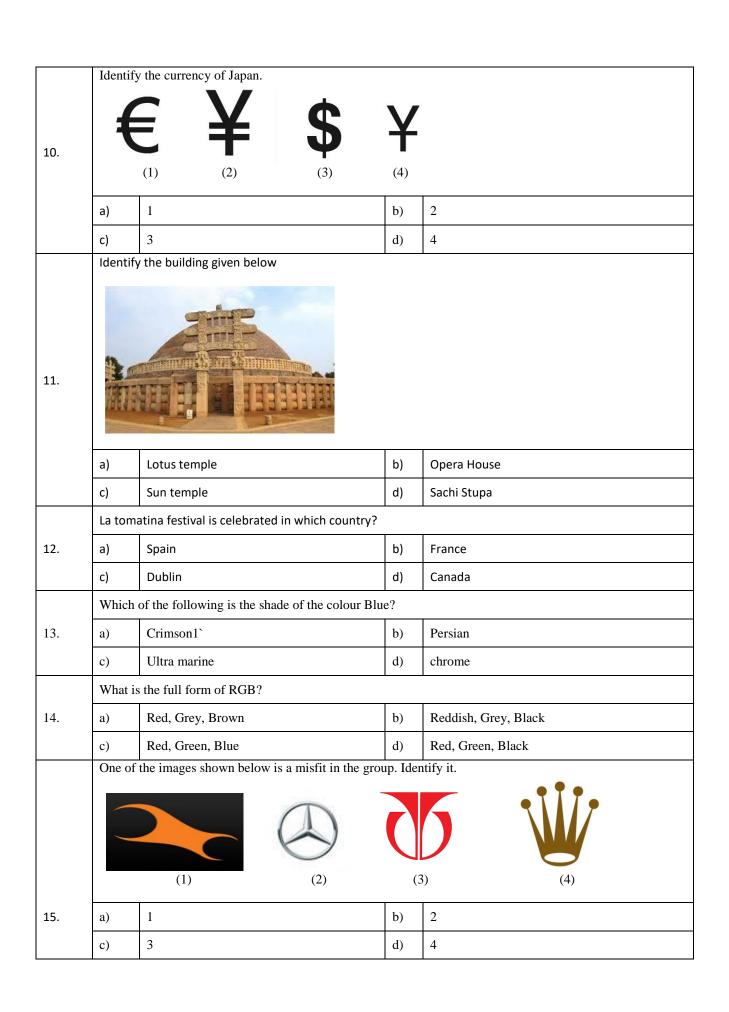

|    | Who was the architect of Jaipur city?                         |                     |    |                              |  |
|----|---------------------------------------------------------------|---------------------|----|------------------------------|--|
| 1. | a)                                                            | Ram Singh-II        | b) | Jai Singh-I                  |  |
|    | c)                                                            | Man Singh-I         | d) | Vidyadhar Bhattacharya       |  |
|    | Which city of India is declared as "Heritage City" by UNESCO? |                     |    |                              |  |
| 2. | a)                                                            | Haryana             | b) | Kolkata                      |  |
|    | c)                                                            | Jaipur              | d) | Ahmedabad                    |  |
|    | Which planet is nearest to the earth?                         |                     |    |                              |  |
| 3. | a)                                                            | Mercury             | b) | Venus                        |  |
|    | c)                                                            | Mars                | d) | Jupiter                      |  |
|    | How long is the sea coast line of Gujarat?                    |                     |    |                              |  |
| 4. | a)                                                            | 1600 km             | b) | 1000 km                      |  |
|    | c)                                                            | 1500 km             | d) | 990 km                       |  |
|    | Who is the composer of national song?                         |                     |    |                              |  |
| 5. | a)                                                            | Rabindranath Tagore | b) | Bankim Chandra Chattopadhyay |  |
|    | c)                                                            | A. K. Ramanujan     | d) | Harivansh Rai Bachchan       |  |

|     | Identify the given image                            |                     |    |                 |  |  |  |  |
|-----|-----------------------------------------------------|---------------------|----|-----------------|--|--|--|--|
| 6.  | N. A. L.                                            |                     |    |                 |  |  |  |  |
|     | a)                                                  | Elevator            | b) | Ramp            |  |  |  |  |
|     | c)                                                  | Escalator           | d) | Stairs          |  |  |  |  |
|     | Who is the director of Race-3 ?                     |                     |    |                 |  |  |  |  |
| 7.  | a)                                                  | Arbaz Khan          | b) | Remo D'Souza    |  |  |  |  |
|     | c)                                                  | Karan Johar         | d) | Anurag Kashyap  |  |  |  |  |
|     | Who is the current CM of Uttar pradesh?             |                     |    |                 |  |  |  |  |
| 8.  | a)                                                  | Mulayam Singh Yadav | b) | Mayawati        |  |  |  |  |
|     | c)                                                  | Akhilesh Yadav      | d) | Yogi Adityanath |  |  |  |  |
|     | On which date "World Enviorment Day" is celebrated? |                     |    |                 |  |  |  |  |
| 9.  | a)                                                  | June 21             | b) | May 1           |  |  |  |  |
|     | c)                                                  | May 21              | d) | June 5          |  |  |  |  |
|     | Kilometer is a unit of                              |                     |    |                 |  |  |  |  |
| 10. | a)                                                  | Area                | b) | Length          |  |  |  |  |
|     | c)                                                  | Distance            | d) | Volume          |  |  |  |  |
|     | Who's the current captain of Indian Football Team?  |                     |    |                 |  |  |  |  |
| 11. | a)                                                  | Sunil Chhetri       | b) | Robin singh     |  |  |  |  |
|     | c)                                                  | Sandesh Jhingan     | d) | Subrata Pal     |  |  |  |  |

|     | Identify the material given in image                     |                                           |    |                  |  |  |
|-----|----------------------------------------------------------|-------------------------------------------|----|------------------|--|--|
| 12. |                                                          |                                           |    |                  |  |  |
|     | a)                                                       | Asbestos cement sheet                     | b) | Cement Sheet     |  |  |
|     | c)                                                       | GI sheet                                  | d) | Corrugated Sheet |  |  |
|     | Uttar                                                    | Pradesh is surrounded by how many states? |    |                  |  |  |
| 13. | a)                                                       | 9                                         | b) | 8                |  |  |
|     | c)                                                       | 4                                         | d) | 5                |  |  |
|     | Which place is known as "Greenest Capital City" of Asia? |                                           |    |                  |  |  |
| 14. | a)                                                       | Gandhinagar                               | b) | chandigarh       |  |  |
|     | c)                                                       | Kerala                                    | d) | Darjeeling       |  |  |
|     | In which state "Badami Cave Temple" is situated?         |                                           |    |                  |  |  |
| 15. | a)                                                       | Uttar Pradesh                             | b) | Maharashtra      |  |  |
|     | c)                                                       | Karnataka                                 | d) | Madhya Pradesh   |  |  |