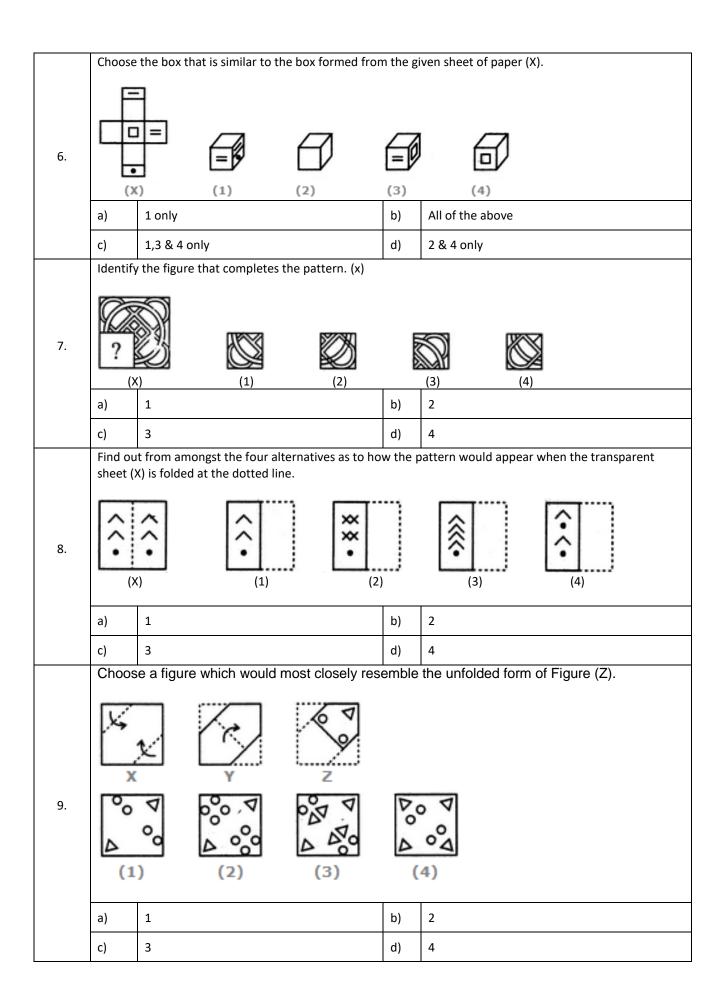

|    | Look at this series: 7, 10, 8, 11, 9, 12, What number should come next? |                                                                                                                                                                                                      |    |         |  |  |  |  |
|----|-------------------------------------------------------------------------|------------------------------------------------------------------------------------------------------------------------------------------------------------------------------------------------------|----|---------|--|--|--|--|
| 1. | a)                                                                      | 7                                                                                                                                                                                                    | b) | 10      |  |  |  |  |
|    | c)                                                                      | 12                                                                                                                                                                                                   | d) | 13      |  |  |  |  |
|    |                                                                         | Ayesha's father was 38 years of age when she was born while her mother was 36 years old when her brother four years younger to her was born. What is the difference between the ages of her parents? |    |         |  |  |  |  |
| 2. | a)                                                                      | 8 years                                                                                                                                                                                              | b) | 4 years |  |  |  |  |
|    | c)                                                                      | 2 years                                                                                                                                                                                              | d) | 6 years |  |  |  |  |
|    | Find out the alternative figure which contains figure (X) as its part.  |                                                                                                                                                                                                      |    |         |  |  |  |  |
| 3. | _                                                                       | (x) (1) (2) (3) (4)                                                                                                                                                                                  |    |         |  |  |  |  |
|    | a)                                                                      | 1                                                                                                                                                                                                    | b) | 2       |  |  |  |  |
|    | c)                                                                      | 3                                                                                                                                                                                                    | d) | 4       |  |  |  |  |
| 4. | (3) KSONSERIA (4) SUPERVISOR  (3) KSONSERIA (4) SUPERVISOR              |                                                                                                                                                                                                      |    |         |  |  |  |  |
|    | a)                                                                      | 1                                                                                                                                                                                                    | b) | 2       |  |  |  |  |
|    | c)                                                                      | 3                                                                                                                                                                                                    | d) | 4       |  |  |  |  |
| 5. | Find th                                                                 | Find the number of square in the given figure.                                                                                                                                                       |    |         |  |  |  |  |
|    | a)                                                                      | 11                                                                                                                                                                                                   | b) | 21      |  |  |  |  |
|    | c)                                                                      | 24                                                                                                                                                                                                   | d) | 26      |  |  |  |  |